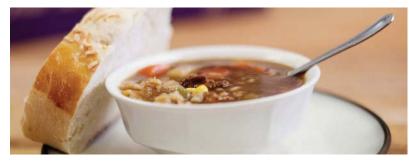

### Soup

Calories Vary ...... Cup \$4.50... Bowl \$6.50 Daily varieties available with a slice of fresh

bread from the breadboard.