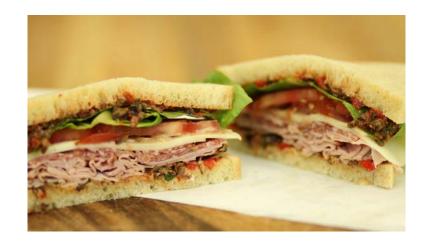

The Italian

650 cal. ..... \$8.95 Shaved Genoa salami and smoked ham topped with a roasted red pepper black olive tapenade and provolone cheese drizzled with red wine vinaigrette. Served on

White Bread with lettuce, tomato, onion, and salt & pepper mix.