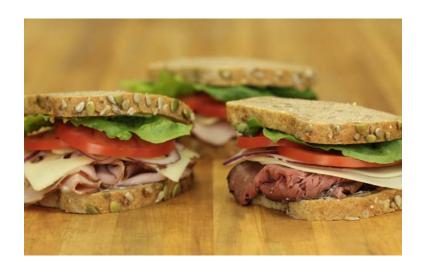

## CLASSIC SANDWICHES

Everyday Fresh Favorites. Served with a pickle

### Classic Ham & Cheese

.....\$8.50 590-620 cal. .....

Smoked ham with choice of cheese, lettuce, tomato, red onion, Dijon mustard, mayonnaise, and salt & pepper mix.

### Classic Turkey

590-620 cal. .....

Smoked turkey breast with choice of cheese, lettuce, tomato, red onion, Dijon mustard, mayonnaise, and salt & pepper mix.

### Classic Roast Beef

600-630 cal.....

Roast beef with choice of cheese, lettuce, tomato, red onion, Dijon mustard, mayonnaise, and salt & pepper mix.