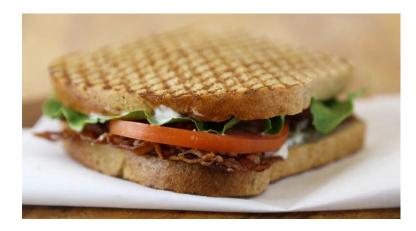

The Italian

650 cal. ..... \$8.95 Shaved Genoa salami and smoked ham topped with a roasted red pepper black olive tapenade and provolone cheese drizzled with red wine vinaigrette. Served on

White Bread with lettuce, tomato, onion, and salt & pepper mix.