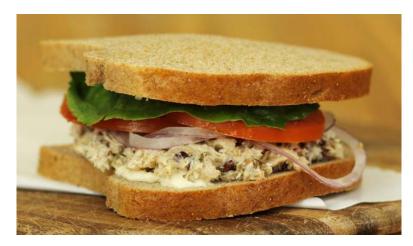

### Louisville Chicken Salad

700 cal. ..... \$8.95

White meat chicken, pecans with a seasoned mayonnaise dressing. Served on Honey Whole Wheat bread with lettuce, tomato, onion, and salt & pepper mix.

Portobello Bahn Mi