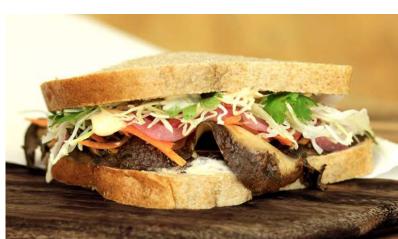

560 cal. ...... \$8.95 RoastedPortobello mushrooms marinated in soy, sesame, ginger, and garlic topped with asesame-lime-sriracha

mayo, shaved cabbage, carrots, cilantro, pickled red onions, and salt & pepper mix.