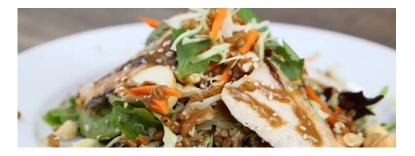

# Sesame Chicken or Portobello Grain Bowl 420 cal......\$8.95

Grilled chicken breasts, peanuts, and cashews on mixed greens & cabbage. Tossed with carrots, cilantro, sesame seeds, toasted wheat, quinoa, and our incredible house-made miso vinaigrette.