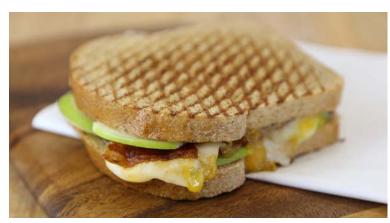

### SIGNATURE SANDWICHES

Freshly Made on Your Choice of Bread! Served with a pickle

Baja Chipotle Turkey 630 cal. ..... \$8.95 Smoked turkey breast with a chipotle honey lime yogurt sauce, shaved cabbage, pickled red onions, tomato, avocado, pepper jack cheese, and salt & pepper mix served on Honey Whole Wheat bread.