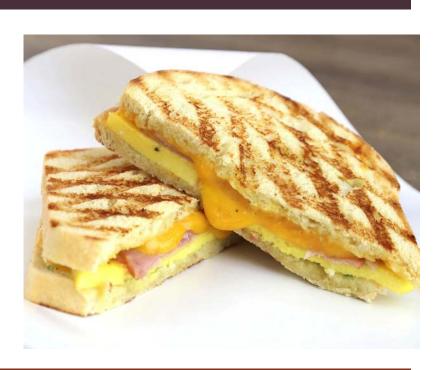

## **BREAKFAST SANDWICHES**

Warm Up Your Morning!

Breakfast Sandwich 670-750 cal. ..... \$5.75 Start your day with a freshly made breakfast sandwich on your choice of handcrafted bread or a biscuit. Wake up your taste buds with either ham or bacon and your selection of cheese. (choice of any bread or biscuit, garlic herb spread, ham or bacon, egg, choice of cheese, and tomato, if desired)