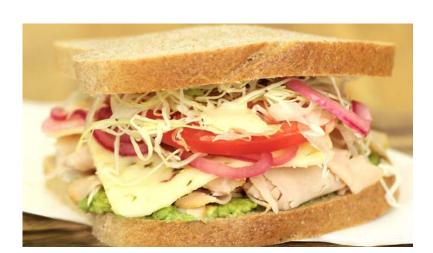

### SIGNATURE SANDWICHES

Freshly Made on Your Choice of Bread! Served with a pickle

Baja Chipotle Turkey 630 cal. ..... \$8.95 Smoked turkey breast with a chipotle honey lime yogurt sauce, shaved cabbage, pickled red onions, tomato, avocado, pepper jack cheese, and salt & pepper mix served on Honey Whole Wheat bread.