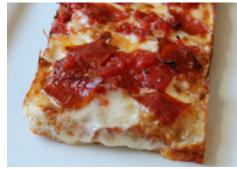

### PERSONAL SIZED PIZZA

Handmade Montana crust embedded with cheese with homemade sauce.

Pizza 4 Pack

\$1 off each pizza when you order 4.

Cheese Pizza ......\$7.99 Pepperoni Pizza .....\$8.99

Only available on Fridays. Ready in just 5 minutes are our NEW, handcrafted Montana Crust Pizzas. Our expertly crafted crust, baked to perfection and embedded with layers of cheese is topped with fresh, housemade sauce and delicious toppings.