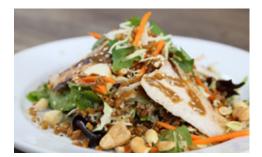

Sesame Chicken or Portobello 410/520 cal. .....\$8.95 Peanuts, and cashews on mixed greens & cabbage. Tossed with carrots, cilantro, sesame seeds, toasted wheat, quinoa, and our incredible miso vinaigrette.