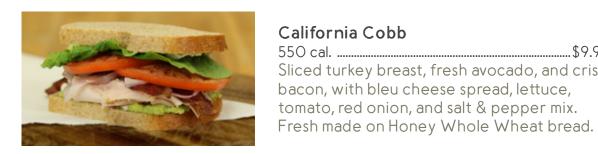

California Cobb

550 cal. .....\$9.95 Sliced turkey breast, fresh avocado, and crispy bacon, with bleu cheese spread, lettuce, tomato, red onion, and salt & pepper mix.