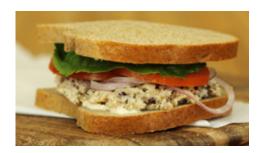

Louisville Chicken Salad

690 cal. .....\$9.50

White meat chicken with a seasoned mayonnaise dressing, sweet & spicy pecans. Served on Honey Whole Wheat bread with lettuce, tomato, red onion, and salt & pepper mix.