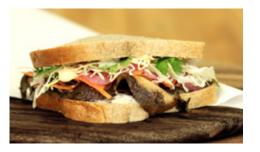

Portobello Bahn Mi

560-620 cal. .....\$8.00 Roasted portobello mushrooms marinated in

soy, sesame, ginger, and garlic topped with sesame-lime-sriracha mayo, shaved cabbage, carrots, cilantro, pickled red onions, and salt & pepper mix served on your choice of bread.