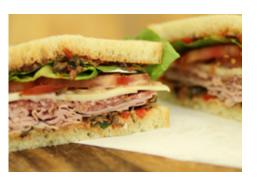

California Cobb

550 cal. .....\$9.95 Sliced turkey breast, fresh avocado, and crispy bacon, with bleu cheese spread, lettuce, tomato, red onion, and salt & pepper mix.