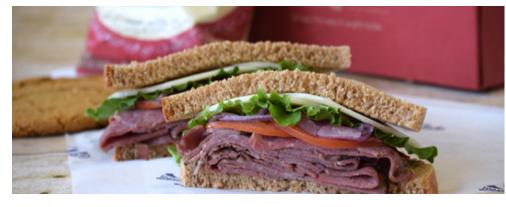

### Turkey & Cheese

580-670 cal. ......\$9.25 Smoked turkey breast with choice of cheese, lettuce, tomato, red onion, Dijon mustard, mayonnaise, and salt & pepper mix.

#### Ham & Cheese

620-710 cal. \$9.25 Smoked ham with choice of cheese, lettuce, tomato, red onion, Dijon mustard, mayonnaise, and salt & pepper mix.