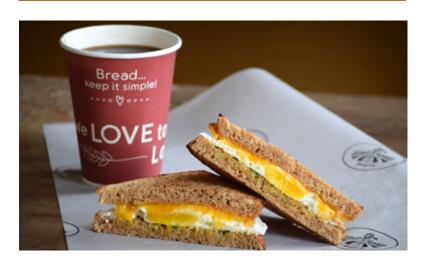

## **BREAKFAST SANDWICHES**

The perfect spot for breakfast!

**Classic Ham** 650 cal. .....\$6.75 Ham, cheddar cheese, egg, and garlic herb spread on Honey Whole Wheat bread.

**Classic Bacon** 650 cal. .....\$6.75 Bacon, cheddar cheese, egg, and garlic herb spread on Honey Whole Wheat bread.

Classic Ham Biscuit 710-750 cal. .....\$6.25 Ham, cheddar cheese, egg, and garlic herb spread on a fresh baked Great Harvest Biscuit.

Classic Bacon Biscuit 720-760 cal. .....\$6.75 Bacon, cheddar cheese, egg, and garlic herb spread on a fresh baked Great Harvest Biscuit.

Classic Sausage Biscuit .....\$6.75 Sausage, cheddar cheese, egg, and garlic herb spread on a fresh baked Great Harvest Biscuit.

Classic Cheddar 580 cal. .....\$6.25 Cheddar cheese, egg, and garlic herb spread on Honey Whole Wheat bread.

**The Morning Gobbler** 650 cal. ......\$7.75 Turkey, provolone cheese, egg, and garlic herb spread on Dakota bread.

**The Kickstart** 630 cal. .....\$6.75 Bacon, pepper jack cheese, egg, tomato, and garlic herb spread on Farmhouse White bread.

The Loaded Ham 680 cal. .....\$8.25 Ham, Swiss cheese, egg, avocado, tomato, and garlic herb spread on Honey Whole Wheat bread.

The Loaded Bacon 670 cal. .....\$8.25 Bacon, Swiss cheese, egg, avocado, tomato, and garlic herb spread on Honey Whole Wheat bread.

**Ham & Swiss** 620 cal. .....\$6.75 Ham, Swiss cheese, egg, tomato, and garlic herb spread on Farmhouse White bread.

2,000 calories a day is used for general nutrition advice, but calorie needs vary. Additional nutrition information is available upon request.