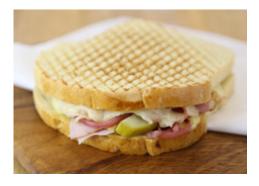

cal. ......\$7.75 Turkey, provolone cheese, egg, and garlic herb spread on Dakota bread.

**The Kickstart** 630 cal. .....\$6.75 Bacon, pepper jack cheese, egg, tomato, and garlic herb spread on Farmhouse White bread.

The Loaded Ham 680 cal. .....\$8.25 Ham, Swiss cheese, egg, avocado, tomato, and garlic herb spread on Honey Whole Wheat bread.

The Loaded Bacon 670 cal. .....\$8.25 Bacon, Swiss cheese, egg, avocado, tomato, and garlic herb spread on Honey Whole Wheat bread.

**Ham & Swiss** 620 cal. .....\$6.75 Ham, Swiss cheese, egg, tomato, and garlic herb spread on Farmhouse White bread.

2,000 calories a day is used for general nutrition advice, but calorie needs vary. Additional nutrition information is available upon request.

## SANDWICH SPECIAL

Add a little spicy to your life.



**Cubano Combo** ......\$12.00 Sourdough, ham, pork, yellow mustard, swiss cheese, sliced pickles.. Served with chips and

### PERSONAL SIZED PIZZA

Handmade Montana crust embedded with cheese with homemade sauce.





Pizza 4 Pack

\$1 off each pizza when you order 4.

Cheese Pizza ......\$7.99 Pepperoni Pizza .....\$8.99

Only available on Fridays. Ready in just 5 minutes are our NEW, handcrafted Montana Crust Pizzas. Our expertly crafted crust, baked to perfection and embedded with layers of cheese is topped with fresh, housemade sauce and delicious toppings.

Pepperoni Roll 350cal. .....\$2.00 A yummy, single serve Farmhouse White Roll with pepperoni and Provolone cheese. Pair it with a garden salad for a delicious lunch!

## SIGNATURE SANDWICHES

Fresh made with simple ingredients.