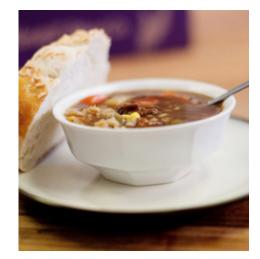

### SOUPS OF THE DAY

Warm up your day.

| 8 oz Cup   | \$4.50  |
|------------|---------|
| 12 oz Bowl |         |
| Quart      | \$18.00 |

Daily varieties available with a slice of fresh bread from the breadboard.