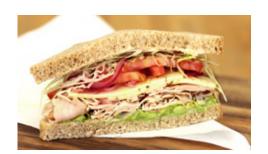

## SIGNATURE SANDWICHES

Fresh made with simple ingredients.

Baja Chipotle Turkey

620 cal. .....\$10.50

Smoked turkey breast with a chipotle honey lime yogurt sauce, shaved cabbage, pickled red onions, tomato, avocado, pepper jack cheese, and salt & pepper mix served on Honey Whole Wheat bread.

### Turkey & Cheese

580-670 cal. ......\$9.25 Smoked turkey breast with choice of cheese, lettuce, tomato, red onion, Dijon mustard, mayonnaise, and salt & pepper mix.