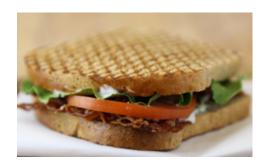

### **Best Ever BLT**

460-520 cal. ......\$9.75 Bacon, lettuce, tomato, and mayo between two grilled slices of your choice of bread.