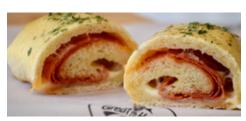

Pepperoni Roll 350cal. .....\$2.00 A yummy, single serve Farmhouse White Roll with pepperoni and Provolone cheese. Pair it with a garden salad for a delicious lunch!