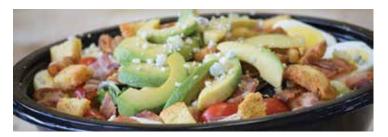

Cobb Salad 310-480 cal. .....\$14.00 Mixed greens, chicken, bacon, hard boiled egg, cherry tomatoes, avocado, blue cheese crumbles, and Great Harvest croutons topped with our fresh house-made, roasted garlic-lemon vinaigrette.