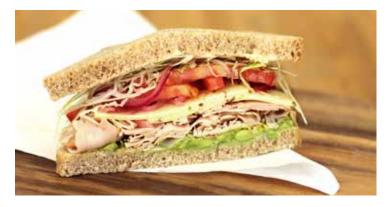

### Signature Sandwiches

Baja Chipotle Turkey 310 cal./half Smoked turkey breast with a chipotle honey lime yogurt sauce, shaved cabbage, pickled red onions, tomato, avocado, pepper jack cheese, and salt & pepper mix served on Honey Whole Wheat or white bread.

Louisville Chicken Salad 345 cal./half White meat chicken with a seasoned mayonnaise dressing, sweet & spicy pecans. Served on Honey Whole Wheat or white bread with lettuce, tomato, red onion, and salt & pepper mix.

#### Turkey Goddess 315 cal./half

Our house-made green goddess dressing drizzled over slices of turkey breast and creamy Havarti cheese. Includes lettuce, tomato, onion, and salt & pepper mix.

#### **Classic Sandwiches**

Ham & Cheese 310-355 cal./half Turkey & Cheese 310-345 cal./half All sandwiches are served with choice of cheese, lettuce, tomato, red onion, Dijon mustard, mayonnaise, and salt & pepper mix. Please request, if you would like condiments on the side.