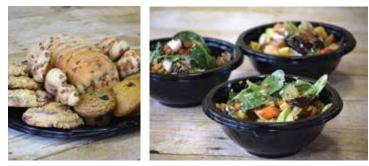

### Goodie Trays

### Goodies by the Dozen

Brownie Box - \$35.00 Cookie Box - \$20.00 Scone Box - \$35.00 We can halve or quarter your goodies into sharable sizes to accommodate your meeting needs.

## SALAD CATERING

Salads to Share - Choose from the selection below. Large (10-12 people) - \$85.00 Small (6-8 people) - \$65.00

#### Individual serving salad selections:

Garden Salad 100-480 cal. .....\$10.00 Spring mix, cabbage, red onion, and tomato with your choice of roasted chickpeas or roasted nuts & seeds. Served with choice of dressing.

Cobb Salad 310-480 cal. .....\$14.00 Mixed greens, chicken, bacon, hard boiled egg, cherry tomatoes, avocado, blue cheese crumbles, and Great Harvest croutons topped with our fresh house-made, roasted garlic-lemon vinaigrette.