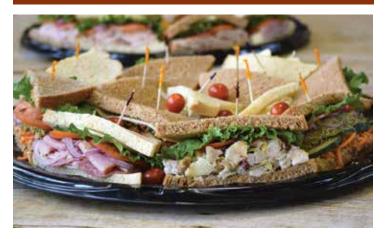

## CAFE CATERING

| Signature Sandwich Tray | \$11.00 per person |
|-------------------------|--------------------|
| Classic Sandwich Tray   | \$10.00 per person |
| add chips & pickle      | \$2.00 per person  |
| add cookies             | \$3.00 per person  |

### Signature Sandwiches

Baja Chipotle Turkey 310 cal./half Smoked turkey breast with a chipotle honey lime yogurt sauce, shaved cabbage, pickled red onions, tomato, avocado, pepper jack cheese, and salt & pepper mix served on Honey Whole Wheat or white bread.

Louisville Chicken Salad 345 cal./half White meat chicken with a seasoned mayonnaise dressing, sweet & spicy pecans. Served on Honey Whole Wheat or white bread with lettuce, tomato, red onion, and salt & pepper mix.

#### Turkey Goddess 315 cal./half

Our house-made green goddess dressing drizzled over slices of turkey breast and creamy Havarti cheese. Includes lettuce, tomato, onion, and salt & pepper mix.

#### **Classic Sandwiches**

Ham & Cheese 310-355 cal./half Turkey & Cheese 310-345 cal./half All sandwiches are served with choice of cheese, lettuce, tomato, red onion, Dijon mustard, mayonnaise, and salt & pepper mix. Please request, if you would like condiments on the side.