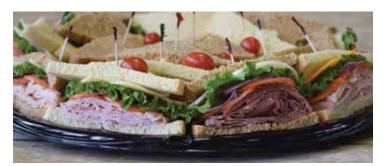

### Goodie Trays

## CAFE CATERING

| Signature Sandwich Tray | \$11.00 per person |
|-------------------------|--------------------|
| Classic Sandwich Tray   | \$10.00 per person |
| add chips & pickle      | \$2.00 per person  |
| add cookies             | \$3.00 per person  |

### Signature Sandwiches

Baja Chipotle Turkey 310 cal./half Smoked turkey breast with a chipotle honey lime yogurt sauce, shaved cabbage, pickled red onions, tomato, avocado, pepper jack cheese, and salt & pepper mix served on Honey Whole Wheat or white bread.

Louisville Chicken Salad 345 cal./half White meat chicken with a seasoned mayonnaise dressing, sweet & spicy pecans. Served on Honey Whole Wheat or white bread with lettuce, tomato, red onion, and salt & pepper mix.

#### Turkey Goddess 315 cal./half

Our house-made green goddess dressing drizzled over slices of turkey breast and creamy Havarti cheese. Includes lettuce, tomato, onion, and salt & pepper mix.

#### **Classic Sandwiches**

Ham & Cheese 310-355 cal./half Turkey & Cheese 310-345 cal./half All sandwiches are served with choice of cheese, lettuce, tomato, red onion, Dijon mustard, mayonnaise, and salt & pepper mix. Please request, if you would like condiments on the side.