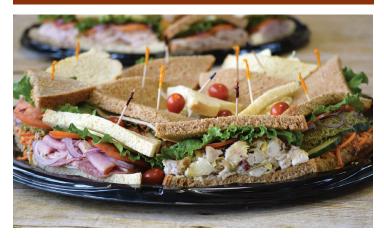

## CAFE CATERING

| Signature Sandwich Tray\$90.00         | ) |
|----------------------------------------|---|
| Classic Sandwich Tray\$85.00           |   |
| add chips and pickle \$2.00 per persor |   |
| add cookies\$2.00 per persor           | ۱ |

### Signature Sandwich:

Baja Chipotle Turkey 310 cal./half Smoked turkey breast with a chipotle honey lime yogurt sauce, shaved cabbage, pickled red onions, tomato, avocado, pepper jack cheese, and salt & pepper mix served on Honey Whole Wheat bread.

Louisville Chicken Salad 345 cal./half White meat chicken with a seasoned mayonnaise dressing, sweet & spicy pecans. Served on Honey Whole Wheat bread with lettuce, tomato, red onion, and salt & pepper mix.

Turkey Goddess 315 cal./half Our house-made green goddess dressing drizzled over slices of turkey breast and creamy Havarti cheese. Includes lettuce, tomato, onion, and salt & pepper mix.

### Classic Sandwich:

Ham & Cheese 310-355 cal./half Turkey & Cheese 310-345 cal./half PB&J 325-355 cal./half All sandwiches (excluding PB&J) are served with choice of cheese, lettuce, tomato, red onion, Dijon mustard, mayonnaise, and salt & pepper mix. Please request, if you would like your condiments on the side.