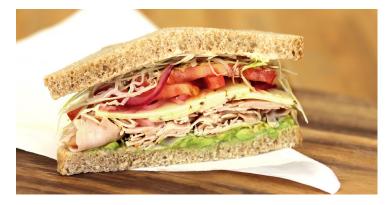

### Signature Sandwich:

Baja Chipotle Turkey 310 cal./half Smoked turkey breast with a chipotle honey lime yogurt sauce, shaved cabbage, pickled red onions, tomato, avocado, pepper jack cheese, and salt & pepper mix served on Honey Whole Wheat bread.

Turkey Goddess 315 cal./half Our house-made green goddess dressing drizzled over slices of turkey breast and creamy Havarti cheese. Includes lettuce, tomato, onion, and salt & pepper mix.