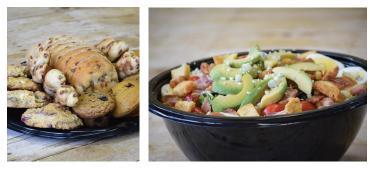

### Goodie Trays

### Goodies by the Dozen

Brownie Box - \$35.00 Cookie Box - \$20.00 Scone Box - \$35.00 We can quarter your goodies into snack sizes, to accommodate your meeting needs.

#### Cobb Salad 310-480 cal.

Served with choice of dressing.

Mixed greens, chicken, bacon, hard boiled egg, cherry tomatoes, avocado, blue cheese crumbles, and Great Harvest croutons topped with our fresh house-made, roasted garlic-lemon vinaigrette.