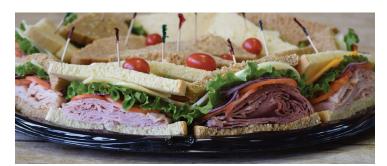

### Goodie Trays

## CAFE CATERING

| Signature Sandwich Tray\$90.00         | ) |
|----------------------------------------|---|
| Classic Sandwich Tray\$85.00           |   |
| add chips and pickle \$2.00 per persor |   |
| add cookies\$2.00 per persor           | ۱ |